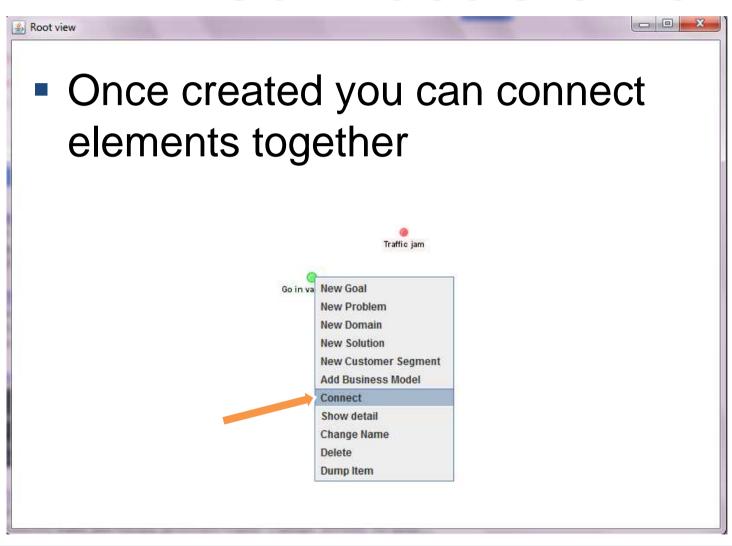

dation of a business model

## What can you do?



- Manage creativity around basic concepts
  - Goal
  - Problem
  - Solution
- Link to business
  - Customer segment
  - Business Model
- Manage business model validation in a lean canvas
- Will help manage backlog for realization

# What can you do? Ideaversal





### What can you do? Ideaversa





Validate business model and establish a learning strategy

#### Root view



 the first view shows the root domain.

 You can add goals, problems, solutions, customer segments, business models...

And sub domains

## Add a goal Ideaversal

\_ 🗆 ×





Choose 'New Goal'

& Root view



# Set object name Ideaversal



 Add the goal name in the dialog box



And press OK or Enter

A Root view

## Create other elements





## Connect elements





## Connected elements





### Networks Ideaversal



## Adapted granularity of view





...and be very creative





#### Inside domains





## Each domain a window





Filling domains Ideaversal





## Business Model Reaversal





To manage monetization, business models connect the dots

### Details for Business Models





 A lean canvas helps you to steer your learning acquisition into your validated business model

# Navigation Ideaversal



Click and it turns to the center of the view

Change the mouse wheel and it zooms in





#### **ENJOY YOUR RIDE!**

Send your comments to: feedback@ideaversal.com