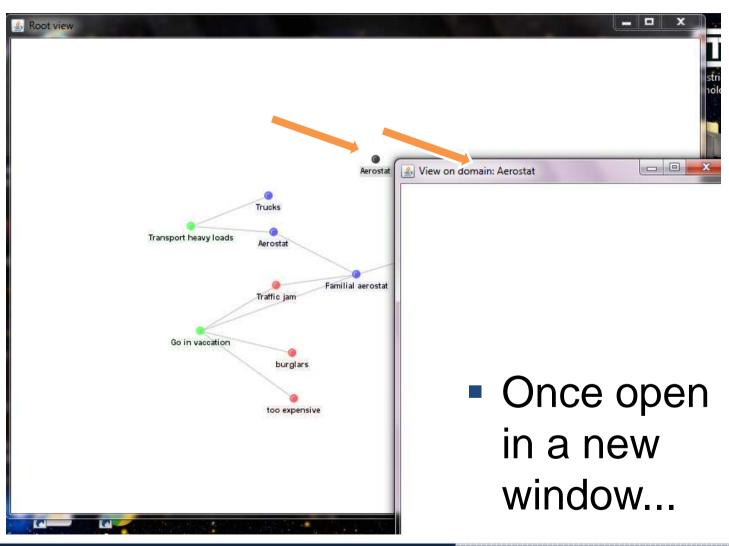

siness Model
- Manage business model validation in a lean canvas
- Will help manage backlog for realization

# What can you do? Ideaversal





### What can you do? Ideaversa





Validate business model and establish a learning strategy

#### Root view



 the first view shows the root domain.

 You can add goals, problems, solutions, customer segments, business models...

And sub domains

## Add a goal Ideaversal

\_ 🗆 ×





Choose 'New Goal'

& Root view



# Set object name Ideaversal



 Add the goal name in the dialog box



And press OK or Enter

A Root view

## Create other elements





## Connect elements





## Connected elements





### Networks Ideaversal



## Adapted granularity of view





...and be very creative





#### Inside domains





## Each domain a window





Filling domains Ideaversal





## Business Model Reaversal





To manage monetization, business models connect the dots

### Details for Business Models





 A lean canvas helps you to steer your learning acquisition into your validated business model

# Navigation Ideaversal



Click and it turns to the center of the view

Change the mouse wheel and it zooms in





#### **ENJOY YOUR RIDE!**

Send your comments to: feedback@ideaversal.com