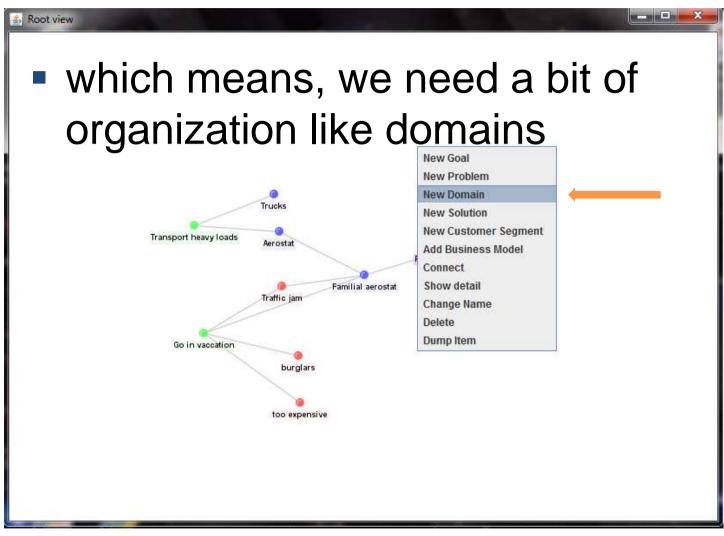

#### Root view

 the first view shows the root domain.

 You can add goals, problems, solutions, customer segments, business models...

And sub domains

## Adapted granularity of view

...and be very creative