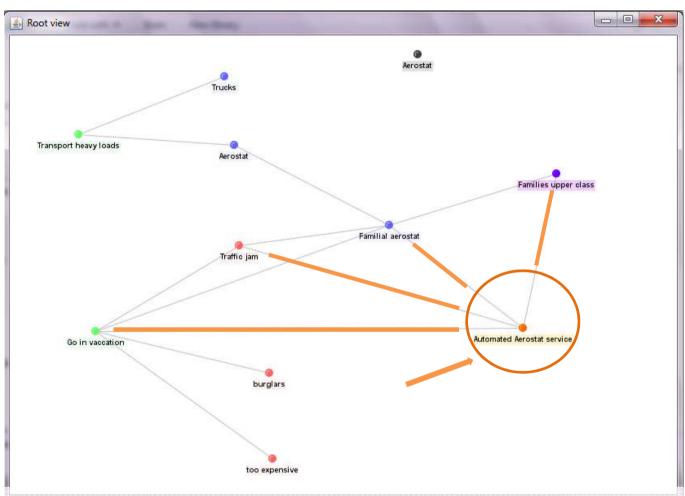

- Will help manage backlog for realization

# What can you do? Ideaversal





### What can you do? Ideaversa





Validate business model and establish a learning strategy

#### Root view



 the first view shows the root domain.

 You can add goals, problems, solutions, customer segments, business models...

And sub domains

## Add a goal Ideaversal

\_ 🗆 ×





Choose 'New Goal'

& Root view



# Set object name Ideaversal



 Add the goal name in the dialog box



And press OK or Enter

A Root view

## Create other elements





## Connect elements





## Connected elements





### Networks Ideaversal



## Adapted granularity of view





...and be very creative





#### Inside domains





## Each domain a window





Filling domains Ideaversal





## Business Model Reaversal





To manage monetization, business models connect the dots

### Details for Business Models





 A lean canvas helps you to steer your learning acquisition into your validated business model

# Navigation Ideaversal



Click and it turns to the center of the view

Change the mouse wheel and it zooms in





#### **ENJOY YOUR RIDE!**

Send your comments to: feedback@ideaversal.com