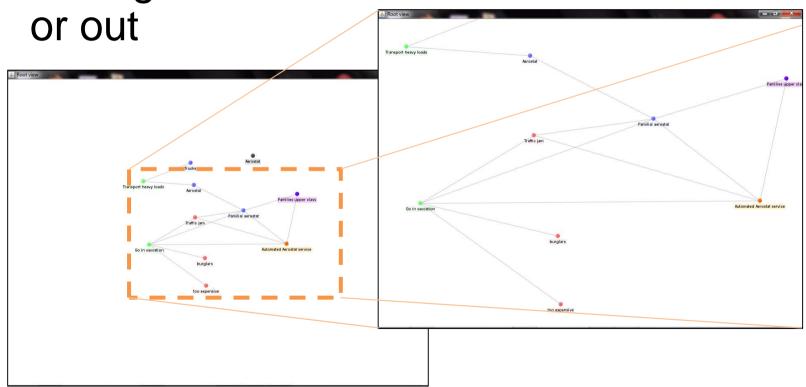

## Adapted granularity of view

...and be very creative

# Navigation Ideaversal

Click and it turns to the center of the view

Change the mouse wheel and it zooms in