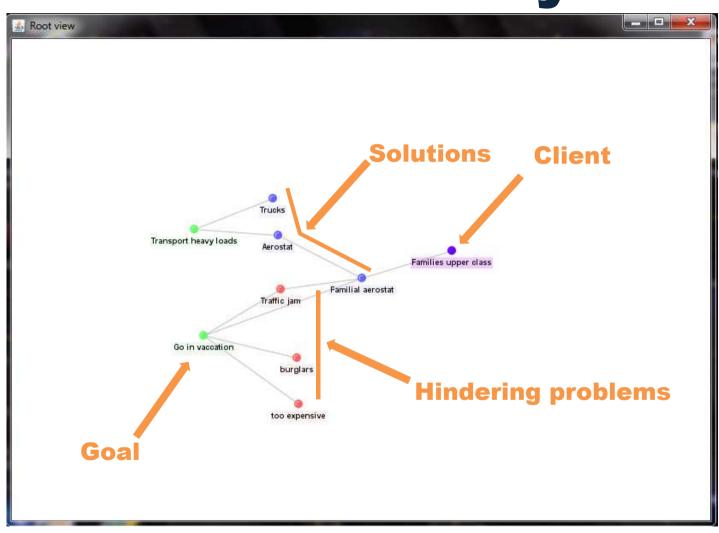

#### Root view

 the first view shows the root domain.

 You can add goals, problems, solutions, customer segments, business models...

And sub domains