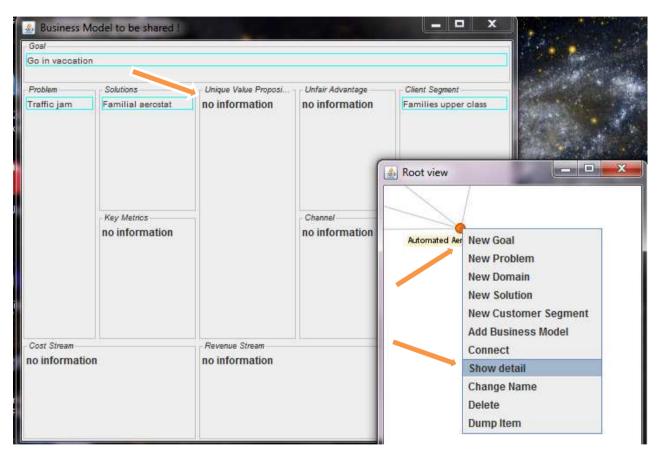

## Business Model Reaversal

To manage monetization, business models connect the dots

### Details for Business Models

 A lean canvas helps you to steer your learning acquisition into your validated business model