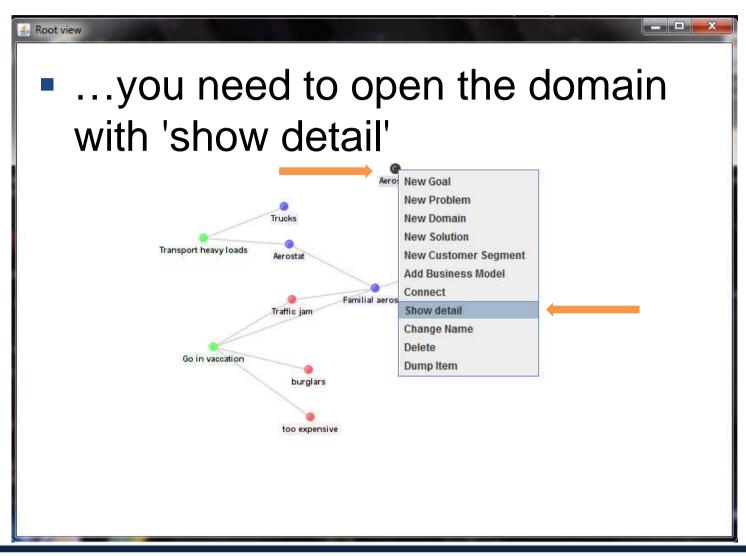

s
  - Customer segment
  - Business Model
- Manage business model validation in a lean canvas
- Will help manage backlog for realization

# What can you do? Ideaversal





### What can you do? Ideaversa





Validate business model and establish a learning strategy

#### Root view



 the first view shows the root domain.

 You can add goals, problems, solutions, customer segments, business models...

And sub domains

## Add a goal Ideaversal

\_ 🗆 ×





Choose 'New Goal'

& Root view



# Set object name Ideaversal



 Add the goal name in the dialog box



And press OK or Enter

A Root view

## Create other elements





## Connect elements





## Connected elements





### Networks Ideaversal



## Adapted granularity of view





...and be very creative





#### Inside domains





## Each domain a window





Filling domains Ideaversal





## Business Model Reaversal





To manage monetization, business models connect the dots

### Details for Business Models





 A lean canvas helps you to steer your learning acquisition into your validated business model

# Navigation Ideaversal



Click and it turns to the center of the view

Change the mouse wheel and it zooms in





#### **ENJOY YOUR RIDE!**

Send your comments to: feedback@ideaversal.com