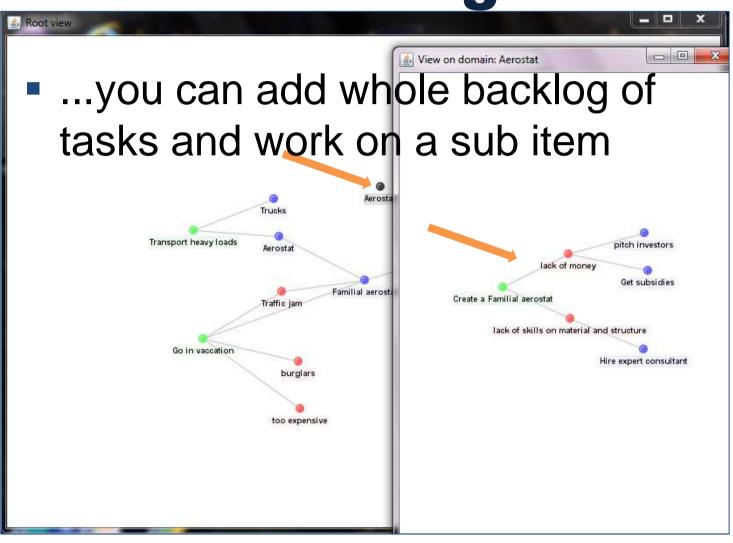

#### Root view

 the first view shows the root domain.

 You can add goals, problems, solutions, customer segments, business models...

And sub domains

## Adapted granularity of view

...and be very creative