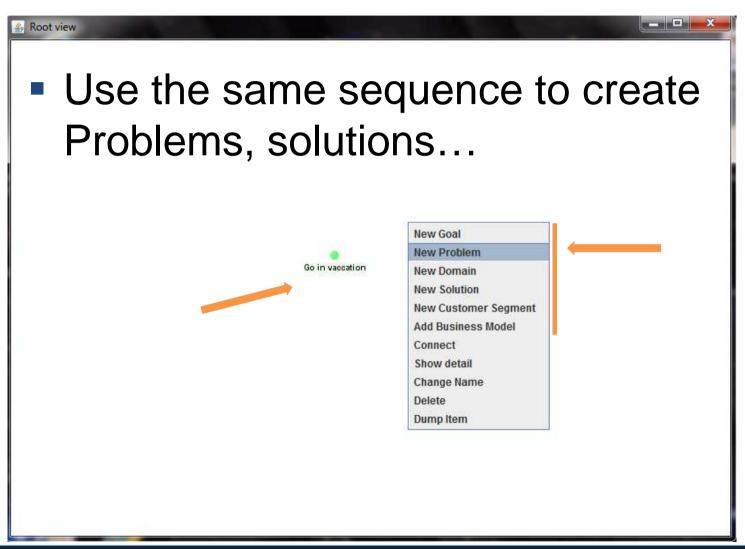

learning project
  - Validation of a business model

## What can you do?



- Manage creativity around basic concepts
  - Goal
  - Problem
  - Solution
- Link to business
  - Customer segment
  - Business Model
- Manage business model validation in a lean canvas
- Will help manage backlog for realization

# What can you do? Ideaversal





### What can you do? Ideaversa





Validate business model and establish a learning strategy

#### Root view



 the first view shows the root domain.

 You can add goals, problems, solutions, customer segments, business models...

And sub domains

## Add a goal Ideaversal

\_ 🗆 ×





Choose 'New Goal'

& Root view



# Set object name Ideaversal



 Add the goal name in the dialog box



And press OK or Enter

A Root view

## Create other elements





## Connect elements





## Connected elements





### Networks Ideaversal



## Adapted granularity of view





...and be very creative





#### Inside domains





## Each domain a window





Filling domains Ideaversal





## Business Model Reaversal





To manage monetization, business models connect the dots

### Details for Business Models





 A lean canvas helps you to steer your learning acquisition into your validated business model

# Navigation Ideaversal



Click and it turns to the center of the view

Change the mouse wheel and it zooms in





#### **ENJOY YOUR RIDE!**

Send your comments to: feedback@ideaversal.com