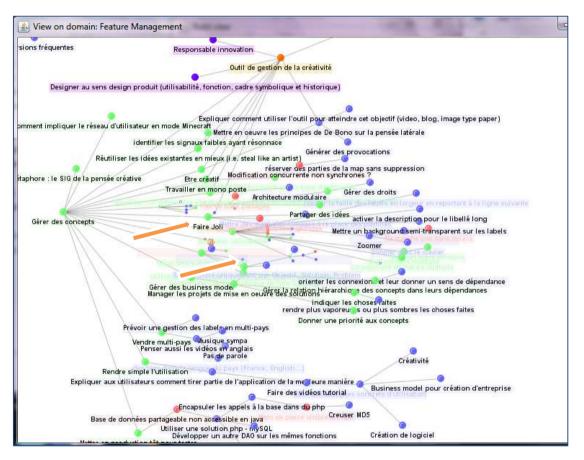

ts
  - Goal
  - Problem
  - Solution
- Link to business
  - Customer segment
  - Business Model
- Manage business model validation in a lean canvas
- Will help manage backlog for realization

# What can you do? Ideaversal





### What can you do? Ideaversa





Validate business model and establish a learning strategy

#### Root view



 the first view shows the root domain.

 You can add goals, problems, solutions, customer segments, business models...

And sub domains

## Add a goal Ideaversal

\_ 🗆 ×





Choose 'New Goal'

& Root view



# Set object name Ideaversal



 Add the goal name in the dialog box



And press OK or Enter

A Root view

## Create other elements





## Connect elements





## Connected elements





### Networks Ideaversal



## Adapted granularity of view





...and be very creative





#### Inside domains





## Each domain a window





Filling domains Ideaversal





## Business Model Reaversal





To manage monetization, business models connect the dots

### Details for Business Models





 A lean canvas helps you to steer your learning acquisition into your validated business model

# Navigation Ideaversal



Click and it turns to the center of the view

Change the mouse wheel and it zooms in





#### **ENJOY YOUR RIDE!**

Send your comments to: feedback@ideaversal.com